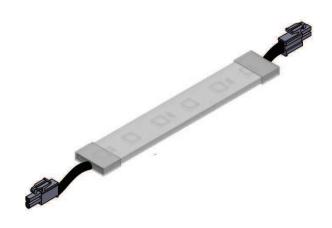

### Simply the Easiest High-Quality LED Wash Lighting System Installation in the Aerospace Industry.

Increase your profit margin with the zero-lead time, easy-to-install DPI1246 LED Wash lighting system featuring high-quality aerospace-grade LEDs and a wide range of color options.

Unlike other aluminum strip LED wash lighting systems where custom lengths need to be manufactured, thus increasing cost and lead-time, the DPI1246 wash lighting has zero lead-time and can be installed in a matter of hours, not days. Simply measure, cut and terminate and these LED lights are good to go.