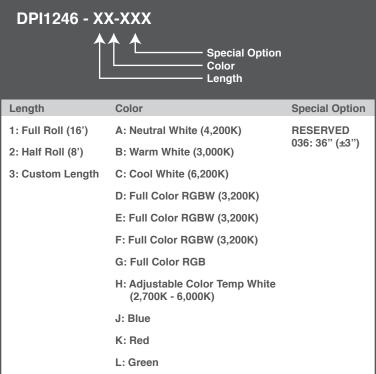

## Part Number Guide DPI1246-XX-XXX

M: Amber

DPI1246 LEDs have a host of color options to choose from including preset full color RGBW ranging from 3,200K to 6,200K, adjustable RGBW (2,700K -6,000K), full color RGB, and warm, neutral and cool whites. The DPI1246 is also available in individual colors such as red, green, blue and amber.