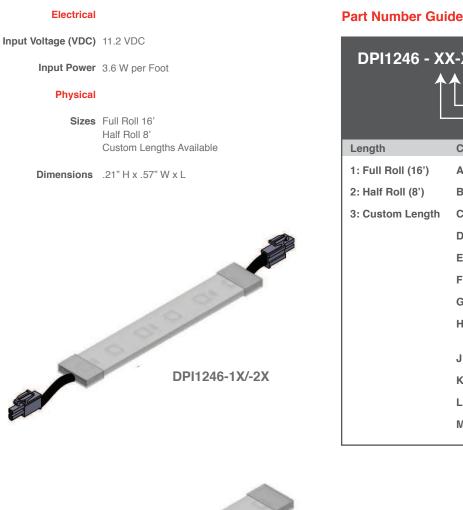

om 3,200K to 6,200K, adjustable RGBW (2,700K -6,000K), full color RGB, and warm, neutral and cool whites. The DPI1246 is also available in individual colors such as red, green, blue and amber.

Whether it's a new installation or replacing legacy fluorescent wash lighting, the DPI1246 LED wash lighting system combines high-quality with low labor time to dramatically increase MRO's profit margins.

DPI Labs' line of SmartLight<sup>™</sup> LED fixtures are purposely designed for each unique type of application providing wash, overhead, reading, area, mood and accent for optimal balance of performance, weight, size, reliability, and energy efficiency.



|   | • |
|---|---|
| 0 | • |
|   |   |
|   |   |











# SmartLight<sup>™</sup> LED Lighting Solutions

## **General Specifications**



**DPI1246-3X** 

## Part Number Guide DPI1246-XX-XXX



M: Amber

## About DPI Lab's SmartLink<sup>™</sup> Cabin Management System



SmartLink<sup>™</sup> is the industry's most advanced system architecture for integrated cabin management of aircraft cabin lighting, audio/visual components, entertainment systems, and comfort control. Based on an RS-485 / C-Can data bus, SmartLink

offers incomparable performance and flexibility for the particular requirements of private, business, commercial military and VVIP aircraft.

> For Sales, Product Support, or Dealership inquiries, please call 909.392.5777 to speak with a **DPI** Representative.



Copyright © 2021 by DPI Labs, Inc. PSS DPI1246-xx 0121