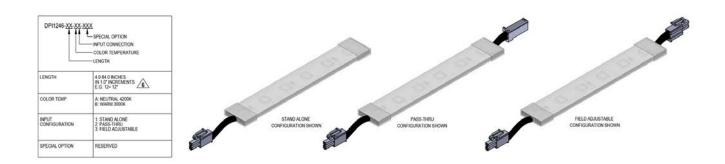

# Flexible LED SmartLight

### **KEY FEATURES AND BENEFITS**

- Full Color Spectrum
- Cut-to-Fit
- Easy Installation
- Multiple Mounting Methods
- > Available from 3" to 120" in .5" increments
- Flexible 120" Rigid 72" max length
- DO-160G Qualified
- Flexible or Aluminum Housing
- > IP65 Water Resistant

#### SPECIFICATIONS

- Full Color Spectrum
- Easy Installation
- Multiple Mounting Methods
- > Available from 3" to 120" in .5" increments
- Flexible 120" Rigid 72" max length
- DO-160G Qualified
- Flexible or Aluminum Housing
- > IP65 Water Resistant