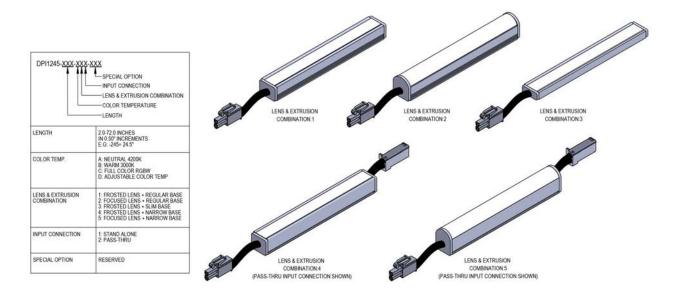

## Rigid LED SmartLight

### **KEY FEATURES AND BENEFITS**

- Full Color Spectrum
- Cut-to-Fit
- Easy Installation
- Multiple Mounting Methods
- > Available from 3" to 120" in .5" increments
- Flexible 120" Rigid 72" max length
- DO-160G Qualified
- Flexible or Aluminum Housing
- > IP65 Water Resistant

#### SPECIFICATIONS

- Full Color Spectrum
- Easy Installation
- Multiple Mounting Methods
- > Available from 3" to 120" in .5" increments
- Flexible 120" Rigid 72" max length
- DO-160G Qualified
- Flexible or Aluminum Housing
- > IP65 Water Resistant